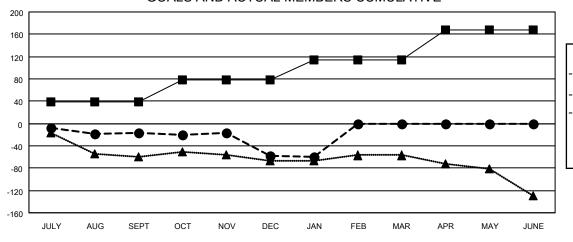

| Members     |                       |              |           |               |  |  |
|-------------|-----------------------|--------------|-----------|---------------|--|--|
|             | RESULTS FOR 2022-2023 |              |           |               |  |  |
| QUARTER     | MEMBER GROWT          | H NET MEMBER | GROWTH DR | OPPED         |  |  |
|             | GOAL                  | ACT          |           | RS ACTUAL     |  |  |
|             |                       |              | ,         | ng transfers) |  |  |
| JULY/AUG/SE | EPT 39                | 35           | 50        | )             |  |  |
| OCT/NOV/DE  | C 39                  | 35           | 75        | i             |  |  |
| JAN/FEB/MAF | ₹ 36                  | 20           | 21        |               |  |  |
| APR/MAY/JUI | NE 54                 | 0            | 0         |               |  |  |
| 11          | F.4                   | 0            | 0         |               |  |  |

## GOALS AND ACTUAL MEMBERS CUMULATIVE

| - | <b>MEMBER</b> | <b>GROWTH</b> | NET | GOAL |
|---|---------------|---------------|-----|------|
|   |               |               |     |      |

- MEMBER GROWTH ACTUAL

- LAST YEAR MEMBERSHIP ACTUAL

| DROPPED CLUBS: 2 |     | 36 CLUBS OF 85 ADDED 1 OR MORE<br>NEW MEMBERS | GENDER DISTRIBUTION               |                |
|------------------|-----|-----------------------------------------------|-----------------------------------|----------------|
|                  |     |                                               | MALE                              | 1,106 (70.31%) |
|                  |     |                                               | FEMALE                            | 467 (29.69%)   |
| DROPPED MEMBERS  |     |                                               | NON BINARY                        | 0 (0.00%)      |
| DECEASED         | 12  |                                               | PREFER NOT TO ANSWER              | 0 (0.00%)      |
| CLUB CANCELLED   | 26  |                                               | TOTAL FAMILY LIMIT MEMBERS        | 194            |
| OTHER            | 108 | CLICK HERE FOR CUMULATIVE                     | TOTAL FAMILY UNIT MEMBERS         | 194            |
| TOTAL            | 146 | MEMBERSHIP DATA                               | FAMILY MEMBERS PAYING HAL<br>DUES | F 98           |