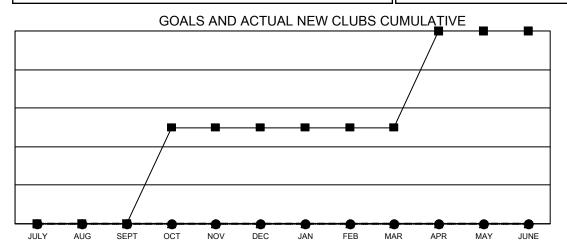

## Multiple District 30

| Clubs                 |               |           |               |  |  |
|-----------------------|---------------|-----------|---------------|--|--|
| RESULTS FOR 2022-2023 |               |           |               |  |  |
| QUARTER               | NEW CLUB GOAL | NEW CLUBS | DROPPED CLUBS |  |  |
| JULY/AUG/SEPT         | 0             | 0         | 0             |  |  |
| OCT/NOV/DEC           | 1             | 0         | 2             |  |  |
| JAN/FEB/MAR           | 0             | 0         | 0             |  |  |
| APR/MAY/JUNE          | 1             | 0         | 0             |  |  |

■ - CURRENT YEAR GOALS FOR NEW CLUBS

- ■ - CURRENT YEAR ACTUAL NEW CLUBS

▲ - LAST YEAR ACTUAL NEW CLUBS